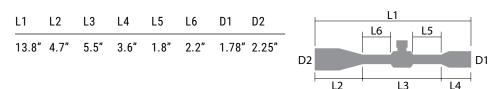

-|
| Obj. Lens                  | 50 mm                      |
| Tube Size                  | 30 mm                      |
| Turrets                    | Exposed                    |
| Eye Relief                 | 3.9"                       |
| FoV @100Y                  | 22.7-3.8 ft                |
| Click Value                | 0.25 MOA                   |
| Adjustment Per Rotation    | 25 MOA                     |
| Total Elevation Adjustment | 100 MOA                    |
| Total Windage Adjustment   | 100 MOA                    |
| Parallax Adjustment        | Side Focus 25yds- $\infty$ |
| Purging Material           | Argon                      |
| Weight                     | 27.3 oz                    |
|                            |                            |

### DIMENSIONS