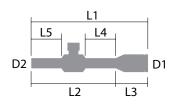

### DIMENSIONS

| L1    | L2   | L3   | L4   | L5   | D1   | D2   |
|-------|------|------|------|------|------|------|
| 10.0" | 6.9" | 3.1" | 2.5" | 2.6" | 1.8″ | 1.3" |