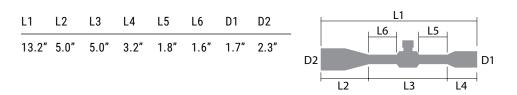

S

| Power                      | 4-20X              |
|----------------------------|--------------------|
| Obj. Lens                  | 50 mm              |
| Tube Size                  | 1 mm               |
| Turrets                    | Capped             |
| Eye Relief                 | 3.6"               |
| FoV @100Y                  | 27.9-5.6 ft        |
| Click Value                | 0.25 MOA           |
| Adjustment Per Rotation    | 15 MOA             |
| Total Elevation Adjustment | 80 MOA             |
| Total Windage Adjustment   | 80 MOA             |
| Parallax Adjustment        | Side Focus 10yds-∞ |
| Purging Material           | Argon              |
| Weight                     | 21 oz              |
|                            |                    |

### DIMENSIONS



SHARP, TIGHT **AND PRICED JUST RIGHT!**