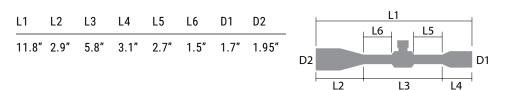

--|
| Obj. Lens                  | 42 mm                      |
| Tube Size                  | 30 mm                      |
| Turrets                    | Exposed / Locking          |
| Eye Relief                 | 3.6"                       |
| FoV @100Y                  | 55.7-9.6 ft                |
| Click Value                | 0.25 MOA                   |
| Adjustment Per Rotation    | 25 MOA                     |
| Total Elevation Adjustment | 110 MOA                    |
| Total Windage Adjustment   | 80 MOA                     |
| Parallax Adjustment        | Side Focus 10yds- $\infty$ |
| Purging Material           | Argon                      |
| Weight                     | 25.4 oz                    |
|                            |                            |

## DIMENSIONS