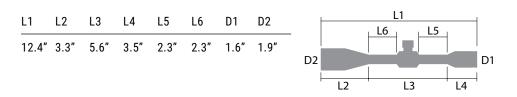

urged optic will remain waterproof.

### SPECS

| Power                      | 3-9X            |
|----------------------------|-----------------|
| Obj. Lens                  | 40 mm           |
| Tube Size                  | 1 mm            |
| Turrets                    | Capped          |
| Eye Relief                 | 2.99-3.07"      |
| FoV @100Y                  | 37.8-12.6 ft    |
| Click Value                | 0.25 MOA        |
| Adjustment Per Rotation    | 15 MOA          |
| Total Elevation Adjustment | 80 MOA          |
| Total Windage Adjustment   | 80 MOA          |
| Parallax Adjustment        | Fixed @ 100 yds |
| Purging Material           | Nitrogen        |
| Weight                     | 17 oz           |
|                            |                 |

### DIMENSIONS



SHARP, TIGHT AND PRICED JUST RIGHT!