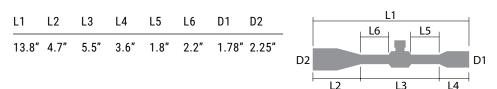

--|
| Obj. Lens                  | 50 mm                      |
| Tube Size                  | 30 mm                      |
| Turrets                    | Exposed                    |
| Eye Relief                 | 3.9"                       |
| FoV @100Y                  | 41.8-6.8 ft                |
| Click Value                | 0.25 MOA                   |
| Adjustment Per Rotation    | 25 MOA                     |
| Total Elevation Adjustment | 100 MOA                    |
| Total Windage Adjustment   | 100 MOA                    |
| Parallax Adjustment        | Side Focus 10yds- $\infty$ |
| Purging Material           | Argon                      |
| Weight                     | 27.3 oz                    |
|                            |                            |

## DIMENSIONS