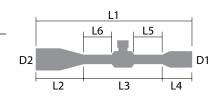

# **DIMENSIONS**

L1 L2 L3 L4 L5 L6 D1 D2 13.8" 4.7" 5.5" 3.6" 1.8" 2.2" 1.78" 2.25"

SHARP, TIGHT AND PRICED JUST RIGHT!