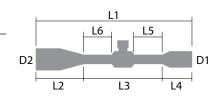

### **DIMENSIONS**

L1 L2 L3 L4 L5 L6 D1 D2 13.8" 4.7" 5.5" 3.6" 1.8" 2.2" 1.78" 2.25"

SHARP, TIGHT AND PRICED JUST RIGHT!