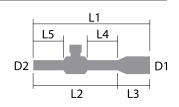

### DIMENSIONS

| L1    | L2   | L3   | L4   | L5   | D1   | D2   |
|-------|------|------|------|------|------|------|
| 10.0" | 6.9" | 3.1" | 2.5" | 2.6" | 1.8″ | 1.3″ |