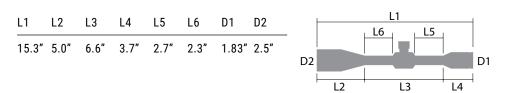

--|
| Obj. Lens                  | 56 mm                      |
| Tube Size                  | 34 mm                      |
| Turrets                    | Exposed / Locking          |
| Eye Relief                 | 3.9"                       |
| FoV @100Y                  | 24.5-3.75 ft               |
| Click Value                | 0.1 MIL                    |
| Adjustment Per Rotation    | 10 MIL                     |
| Total Elevation Adjustment | 32 MIL                     |
| Total Windage Adjustment   | 32 MIL                     |
| Parallax Adjustment        | Side Focus 25yds- $\infty$ |
| Purging Material           | Argon                      |
| Weight                     | 36.8 oz                    |
|                            |                            |

## DIMENSIONS