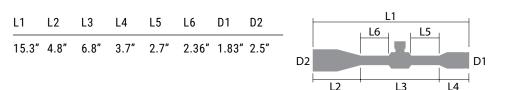

--|
| Obj. Lens                  | 56 mm                      |
| Tube Size                  | 34 mm                      |
| Turrets                    | Exposed E / Capped W       |
| Eye Relief                 | 3.54"                      |
| FoV @100Y                  | 23.3-3.9 ft                |
| Click Value                | 0.1 MIL                    |
| Adjustment Per Rotation    | 10 MIL                     |
| Total Elevation Adjustment | 30 MIL                     |
| Total Windage Adjustment   | 23 MIL                     |
| Parallax Adjustment        | Side Focus 20yds- $\infty$ |
| Purging Material           | Argon                      |
| Weight                     | 30 oz                      |
|                            |                            |

## DIMENSIONS