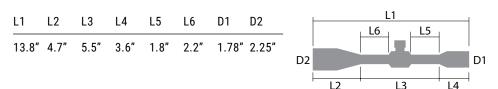

-|
| Obj. Lens                  | 50 mm                      |
| Tube Size                  | 30 mm                      |
| Turrets                    | Exposed                    |
| Eye Relief                 | 3.9"                       |
| FoV @100Y                  | 22.7-3.8 ft                |
| Click Value                | 0.25 MOA                   |
| Adjustment Per Rotation    | 25 MOA                     |
| Total Elevation Adjustment | 80 MOA                     |
| Total Windage Adjustment   | 80 MOA                     |
| Parallax Adjustment        | Side Focus 25yds- $\infty$ |
| Purging Material           | Argon                      |
| Weight                     | 27.3 oz                    |
|                            |                            |

### DIMENSIONS