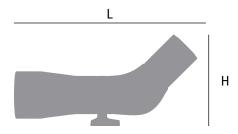

XPL PROTECTIVE COATING

A protective coating that gives you extra protection on the exterior lenses to prevent the scope from enduring dirt, oil, and potential scratches.

# **ALL FEATURES**

APOCHROMATIC LENS SYSTEM
UHD GLASS
XPL PROTECTIVE COATING
ADVANCED FULLY MULTI-COATED
LENSES
ESP DIELECTRIC COATING
ALUMINUM ALLOY CHASSIS
BAK4 PRISMS
WATERPROOF
ARGON PURGED
INTERCHANGEABLE EYEPIECE
ROTATING RING
TWIST UP EYECUP
TRIPOD ADAPTABLE

# **SPECS**

| Power         | 15-45X     |
|---------------|------------|
| Obj. Lens     | 65 mm      |
| Eye Relief    | 19-16 mm   |
| FoV Angular   | 3.3-1.5°   |
| FoV ft @1000Y | 171-81 ft  |
| FoV m @1000M  | 57-27 m    |
| Close Focus   | 13.1 ft    |
| Exit Pupil    | 4.3-1.4 mm |
| Weight        | 45.9 oz    |

## **DIMENSIONS**

L H 11.9" 5.7"



SHARP, TIGHT AND PRICED JUST RIGHT!