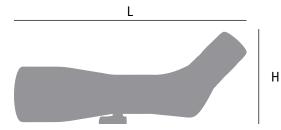

# **DIMENSIONS**

L H 16.9" 6.8"

SHARP, TIGHT AND PRICED JUST RIGHT!

TRIPOD ADAPTABLE