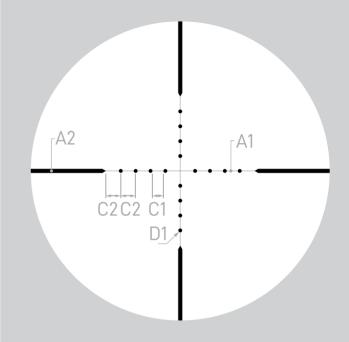

#### THE ATHLON® MIL-DOT RETICLE

MIL-DOT reticle is one of the most accurate, versatile means of estimating ranges using a manual optical device. The Mil Dot allows the user to do range estimations, holdover and wind drift compensation as well as for precise leads for moving targets.

For 3-12x40 reticle subtension is valid at 12x. For 4-16x40 reticle subtension is valid at 16x.

Application: Hunting

#### SUBTENSIONS IN MIL

| A1   | A2   | C1   |
|------|------|------|
| 0.05 | 0.25 | 0.75 |
| C2   | D1   |      |
| 1    | 0.25 |      |