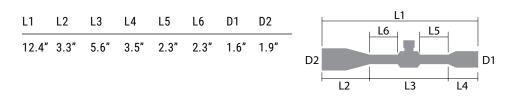

-|
| Obj. Lens                  | 40 mm                      |
| Tube Size                  | 1 mm                       |
| Turrets                    | Capped                     |
| Eye Relief                 | 3.11-3.15"                 |
| FoV @100Y                  | 27.3-8.9 ft                |
| Click Value                | 0.25 MOA                   |
| Adjustment Per Rotation    | 15 MOA                     |
| Total Elevation Adjustment | 80 MOA                     |
| Total Windage Adjustment   | 80 MOA                     |
| Parallax Adjustment        | Side Focus 10yds- $\infty$ |
| Purging Material           | Nitrogen                   |
| Weight                     | 18.1 oz                    |
|                            |                            |

### DIMENSIONS



SHARP, TIGHT AND PRICED JUST RIGHT!