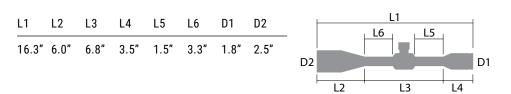

-|
| Obj. Lens                  | 56 mm                      |
| Tube Size                  | 30 mm                      |
| Turrets                    | Exposed                    |
| Eye Relief                 | 3"                         |
| FoV @100Y                  | 12.6-3.1 ft                |
| Click Value                | 0.125 MOA                  |
| Adjustment Per Rotation    | 8 MOA                      |
| Total Elevation Adjustment | 45 MOA                     |
| Total Windage Adjustment   | 45 MOA                     |
| Parallax Adjustment        | Side Focus 10yds- $\infty$ |
| Purging Material           | Argon                      |
| Weight                     | 31.8 oz                    |
|                            |                            |

### DIMENSIONS