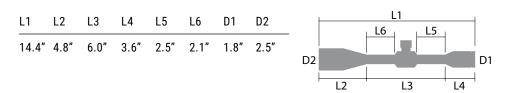

--|
| Obj. Lens                  | 56 mm                      |
| Tube Size                  | 30 mm                      |
| Turrets                    | Exposed / Locking          |
| Eye Relief                 | 3.7"                       |
| FoV @100Y                  | 19.9-5.12 ft               |
| Click Value                | 0.25 MOA                   |
| Adjustment Per Rotation    | 25 MOA                     |
| Total Elevation Adjustment | 70 MOA                     |
| Total Windage Adjustment   | 70 MOA                     |
| Parallax Adjustment        | Side Focus 10yds- $\infty$ |
| Purging Material           | Argon                      |
| Weight                     | 32.3 oz                    |
|                            |                            |

## DIMENSIONS