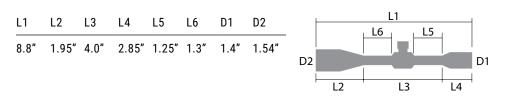

sealed and gas-purged optic will remain waterproof.

### SPECS

| Power                      | 1.5-5X         |
|----------------------------|----------------|
| Obj. Lens                  | 32 mm          |
| Tube Size                  | 1"             |
| Turrets                    | Capped         |
| Eye Relief                 | 2.75"          |
| FoV @100Y                  | 62-20 ft       |
| Click Value                | 0.5 MOA        |
| Adjustment Per Rotation    | 30 MOA         |
| Total Elevation Adjustment | 80 MOA         |
| Total Windage Adjustment   | 80 MOA         |
| Parallax Adjustment        | Fixed @ 50 yds |
| Purging Material           | Nitrogen       |
| Weight                     | 14.8 oz        |
|                            |                |

## DIMENSIONS



SHARP, TIGHT AND PRICED JUST RIGHT!