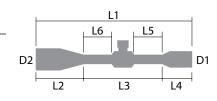

## **DIMENSIONS**

L1 L2 L3 L4 L5 L6 D1 D2 14.4" 4.8" 6.0" 3.6" 2.5" 2.1" 1.8" 2.5"

SHARP, TIGHT AND PRICED JUST RIGHT!