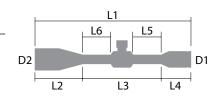

D LENSES

ARGON PURGED

PRECISION ZERO STOP

LOCKING WINDAGE TURRET

HIGH PRECISION ERECTOR SYSTEM

......

AIRCRAFT GRADE ALUMINUM TUBE

ILLUMINATED RETICLE

**ETCHED GLASS RETICLE** 

WATERPROOF

FOG PROOF

**SHOCKPROOF** 

ONE PIECE TUBE CONSTRUCTION

# **SPECS**

| 6-24X                     |
|---------------------------|
| 56 mm                     |
| 30 mm                     |
| Exposed / Locking Windage |
| 3.7"                      |
| 19.9-5.12 ft              |
| 0.1 MIL                   |
| 10 MIL                    |
| 20 MIL                    |
| 20 MIL                    |
| Side Focus 10yds-∞        |
| Argon                     |
| 32.3 oz                   |
|                           |

## DIMENSIONS

L1 L2 L3 L4 L5 L6 D1 D2 14.4" 4.8" 6.0" 3.6" 2.5" 2.1" 1.8" 2.5"