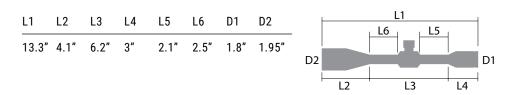

sion zero stop system allows you to return to your initial zero position with a sharp and precise stop, right on your initial zero.

#### WATERPROOF

Regardless of how heavy the rain is coming down or an accidental drop in the water, this sealed and gas-purged optic will remain waterproof.

### SPECS

| 10X                         |
|-----------------------------|
| 42 mm                       |
| 30 mm                       |
| Exposed                     |
| 3.6"                        |
| 11.5 ft                     |
| 0.25 MOA                    |
| 15 MOA                      |
| 120 MOA                     |
| 120 MOA                     |
| Side Focus 10yds - $\infty$ |
| Nitrogen                    |
| 24.6 oz                     |
|                             |

### DIMENSIONS



SHARP, TIGHT **AND PRICED JUST RIGHT!**