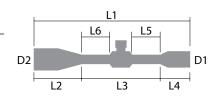

# **DIMENSIONS**

L1 L2 L3 L4 L5 L6 D1 D2 13.3" 4.1" 6.2" 3" 2.1" 2.5" 1.8" 1.95"

SHARP, TIGHT AND PRICED JUST RIGHT!