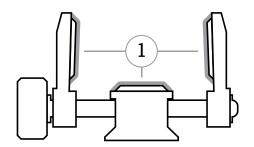

## **TOP FEATURES**

1. Bottom & Sidewall Pads

**2.**Arca Type
Mount
Compatible