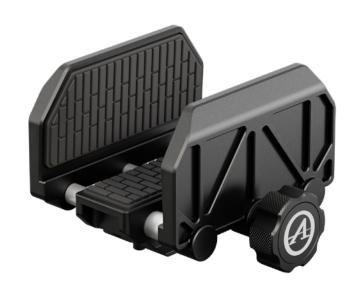

## **ALL FEATURES**

TACTICAL GUN SADDLE VISE
ARCA TRIPOD MOUNT
BOTTOM PADS FOR RECOIL
ABSORPTION
SIDEWALL PADS FOR RECOIL
ABSORPTION
AIRCRAFT GRADE ALUMINUM