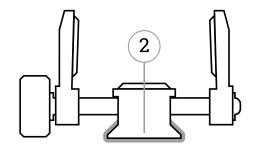

## **TOP FEATURES**

1. Bottom & Sidewall Pads

**2.**Arca Type
Mount
Compatible