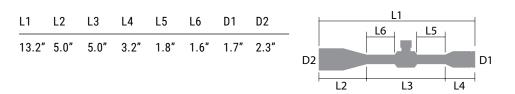

#### **ARGON PURGED**

High grade Argon gas has a low thermal conductivity compared to nitrogen gas, resulting in better fog proof capabilities.

#### WATERPROOF

Regardless of how heavy the rain is coming down or an accidental drop in the water, this sealed and gas-purged optic will remain waterproof.

### SPECS

| 4-20X                      |
|----------------------------|
| 50 mm                      |
| 1"                         |
| Capped                     |
| 3.6"                       |
| 27.9-5.6 ft                |
| 0.25 MOA                   |
| 15 MOA                     |
| 80 MOA                     |
| 80 MOA                     |
| Side Focus 10yds- $\infty$ |
| Argon                      |
| 21 oz                      |
|                            |

### DIMENSIONS



SHARP, TIGHT **AND PRICED JUST RIGHT!**