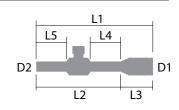

# **DIMENSIONS**

| L1    | L2 | L3   | L4   | L5   | D1   | D2   |  |
|-------|----|------|------|------|------|------|--|
| 10.6" | 7" | 3.7" | 2.3" | 3.5" | 1.7" | 1.2" |  |

SHARP, TIGHT AND PRICED JUST RIGHT!